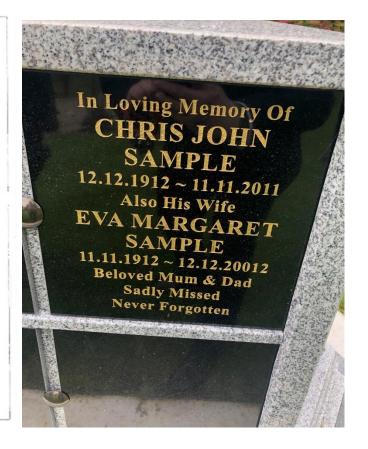

These are examples of how your **Adult** tile may look. Please take your time in choosing how you want it to look. You may want to work out the design first on a separate piece of paper, before completing the form.

In Loving Memory Of
DENNIS SAMPLE
9.10.1921 ~ 11.12.2013
A Much Loved Husband,
Dad & Grandad
Loved & Remembered
Also His Beloved Wife
SHARON SAMPLE
10.11.1922 ~ 12.12.2014
A Much Loved Wife, Mum,
Gran & Great Gran

#### **Final Design**

How to complete this section of the form. An example of what your form should look like has been included in this form. Please study it, ensuring you select which font you wish for each line. On the next page is a blank form for you to complete. **IMPORTANT:** Leave half the tile space blank of you wish for an interment of a second person. Otherwise, the whole design will have to be re-done at a future time. (See photo tile example)