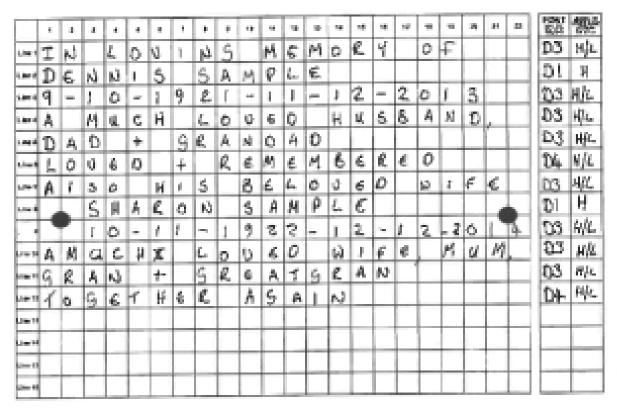

Wanted your Engrape from the Control Control Control

20 you made a server (Server or reason seems do donly THISTE

#### Gutdetinen Per Inncription

Process near that only one letter per a pour and end aposts between each world must be shown up the facts above.

Figures was the took expire 0.1, 06, 63,54 by the foot but need in each line.

Please originate higher man (N.) leader soon (L) in degree and fower man (Mh.) in the right lead for once the

Please use BLOCK DAPCTALS.

egence compressive despitement

Please equally the following removal with the inscription as set out share.

| SOUTH                                                                                                                                          | WOODH<br>TO                              | AM F<br>WN C | ERRERS<br>OUNCIL | S.      |         |         |         |         |         |        |        |        |        |        |        |        |        |        |                        |
|------------------------------------------------------------------------------------------------------------------------------------------------|------------------------------------------|--------------|------------------|---------|---------|---------|---------|---------|---------|--------|--------|--------|--------|--------|--------|--------|--------|--------|------------------------|
| Plea<br><b>PLE</b>                                                                                                                             | Only                                     |              | Line 16          | Line 15 | Line 14 | Line 13 | Line 12 | Line 11 | Line 10 | Line 9 | Line 8 | Line 7 | Line 6 | Line 5 | Line 4 | Line 3 | Line 2 | Line 1 |                        |
| ise us                                                                                                                                         | y one                                    |              |                  |         |         |         |         |         |         |        |        |        |        |        |        |        |        |        | ₽                      |
| se for                                                                                                                                         | ette                                     |              |                  |         |         |         |         |         |         |        |        |        |        |        |        |        |        |        | 2                      |
| nt sty<br>BLO                                                                                                                                  | er per                                   |              |                  |         |         |         |         |         |         |        |        |        |        |        |        |        |        |        | 3                      |
| es D                                                                                                                                           | . spa                                    |              |                  |         |         |         |         |         |         |        |        |        |        |        |        |        |        |        | 4                      |
| Please use font styes D1,D2,D4 in the font box next to each line and stipulate <b>PLEASE USE BLOCK CAPITALS</b> . Names can go over two lines. | Only one letter per space and one        |              |                  |         |         |         |         |         |         |        |        |        |        |        |        |        |        |        | 5                      |
| D4 in<br>ALS.                                                                                                                                  | d one                                    |              |                  |         |         |         |         |         |         |        |        |        |        |        |        |        |        |        | 6                      |
| the<br>Nam                                                                                                                                     | spac                                     |              |                  |         |         |         |         |         |         |        |        |        |        |        |        |        |        |        | 7                      |
| font l                                                                                                                                         | e bet                                    |              |                  |         |         |         |         |         |         |        |        |        |        |        |        |        |        |        | ∞                      |
| oox n<br>an go                                                                                                                                 | :weer                                    |              |                  |         |         |         |         |         |         |        |        |        |        |        |        |        |        |        | 9                      |
| ext to                                                                                                                                         | ו eacl                                   |              |                  |         |         |         |         |         |         |        |        |        |        |        |        |        |        |        | 10                     |
| o eac                                                                                                                                          | h wor                                    |              |                  |         |         |         |         |         |         |        |        |        |        |        |        |        |        |        | 11                     |
| h line<br>lines                                                                                                                                | Ju p.                                    |              |                  |         |         |         |         |         |         |        |        |        |        |        |        |        |        |        | 12                     |
| e and                                                                                                                                          | ıst be                                   |              |                  |         |         |         |         |         |         |        |        |        |        |        |        |        |        |        | 13                     |
| stipu                                                                                                                                          | sho                                      |              |                  |         |         |         |         |         |         |        |        |        |        |        |        |        |        |        | 14                     |
| ılate                                                                                                                                          | space between each word must be shown on |              |                  |         |         |         |         |         |         |        |        |        |        |        |        |        |        |        | 15                     |
| エエ                                                                                                                                             |                                          |              |                  |         |         |         |         |         |         |        |        |        |        |        |        |        |        |        | 16                     |
| igh, I                                                                                                                                         | table                                    |              |                  |         |         |         |         |         |         |        |        |        |        |        |        |        |        |        | 17                     |
| _ low                                                                                                                                          | the table above.                         |              |                  |         |         |         |         |         |         |        |        |        |        |        |        |        |        |        | 18                     |
| or H,                                                                                                                                          | ve.                                      |              |                  |         |         |         |         |         |         |        |        |        |        |        |        |        |        |        | 19                     |
| /L bo                                                                                                                                          |                                          |              |                  |         |         |         |         |         |         |        |        |        |        |        |        |        |        |        | 20                     |
| H High, L low or H/L both case.                                                                                                                |                                          |              |                  |         |         |         |         |         |         |        |        |        |        |        |        |        |        |        | 21                     |
| se.                                                                                                                                            |                                          |              |                  |         |         | _       |         |         |         | _      |        |        |        |        |        |        |        |        | 22                     |
|                                                                                                                                                |                                          |              |                  |         |         |         |         |         |         |        |        |        |        |        |        |        |        |        | FONT<br>01,02,030<br>4 |