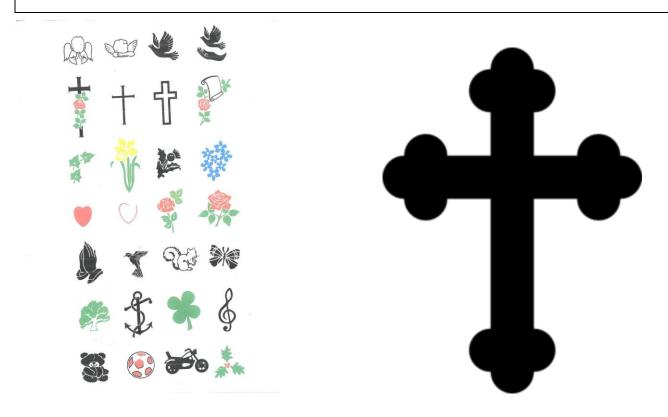

## **Adding a Motift**

You may want to add a 'motif' or just keep it simple. Examples are as below. We request a simple motif, and this usually would be in line art style. If you wish to add this, please give as much detail as possible. Examples as below. You can also have 2 colours in addition to the white (silver)/gold motif.

Please tell us below, details of what you would like to be added. Please do not forget to add the space you wish it to be placed to the final design of the tile \*\*This is most important \*\* Or you can attach or email an example if you wish to assist us further: -