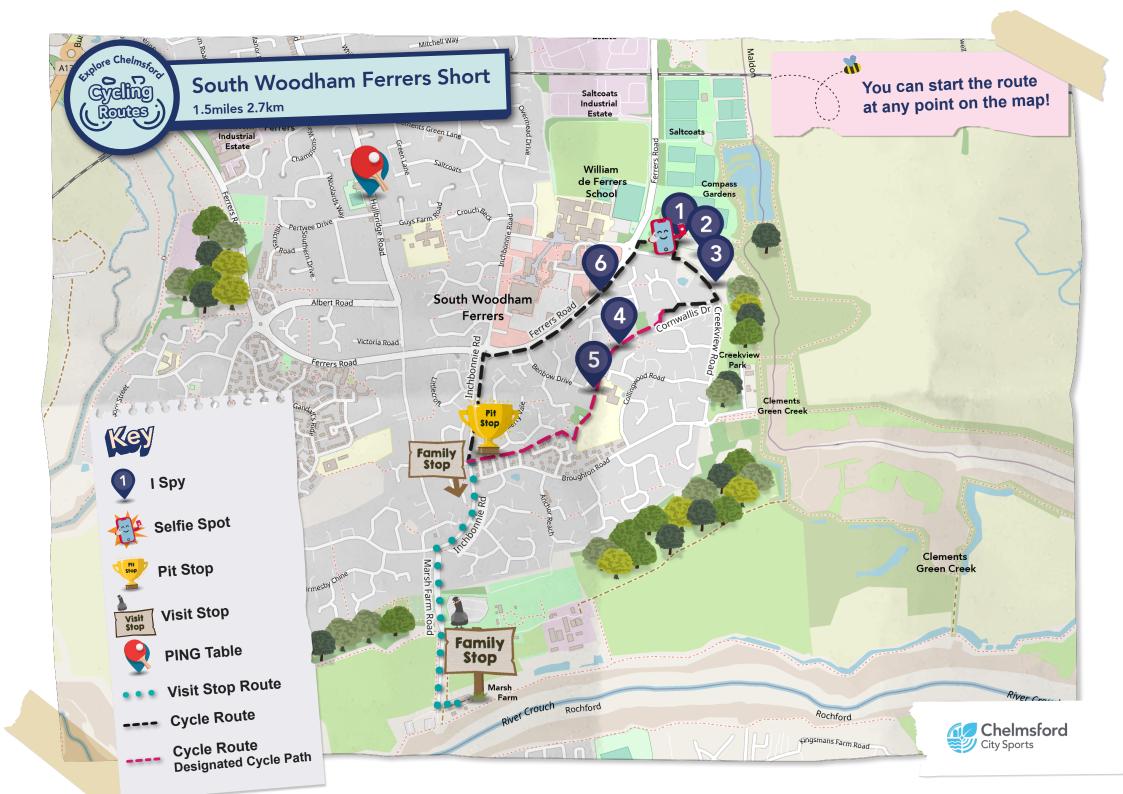

- On the wall feature in Compass Gardens how many animals can you identify?
- How many walking and cycling routes can you take along the public footpath you are following?
- What is the name of the school you pass as you cycle along the footpath behind Keats Square?
- Can you name the two 999 service stations on Ferrers Road?

## **Selfie Spot**

Once you have completed your ride can you take a selfie inside Compass Gardens?

Can you extend your ride as a family and visit Marsh Farm?

Share your photos and adventures with us **#chelmsfordcycling** 

Please submit your answers to csaw@chelmsford.gov.uk to enter the prize giveaway and prize draw.

T&C's apply please see website for more information.