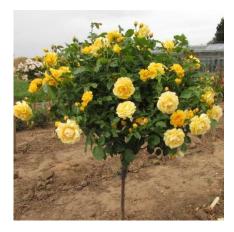

Our Roses will come with a memorial plaque included in the cost. We do not intern or scatter ashes next to or under them, as we do not want to disturb them once placed.

Yellow "Absolutely Fabulous"

OR Full Standard Arthur Bell.