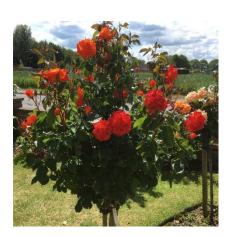

Orange red - "Super trooper"

White" Champagne moment "

One in a Million "Red/Pink" rose

These are the current choices and may change when a new batch is planted. The current period for the plaque memorial is 5 years which is renewable for a lesser fee.