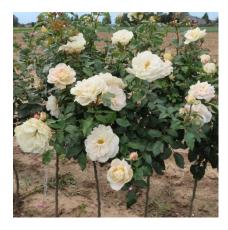

Orange red - "Super trooper"

White" Champagne moment "

One in a Million "Red/Pink" rose

These are the current choices and may change when a new batch is planted. The current period for the plaque memorial is 5 years which is renewable for a lesser fee.