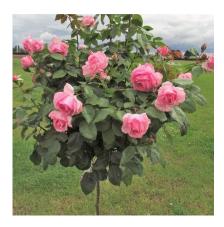

Orange red - "Super trooper"

White" Champagne moment "

One in a Million "Red/Pink" rose

These are the current choices and may change when a new batch is planted. The current period for the plaque memorial is 5 years which is renewable for a lesser fee.